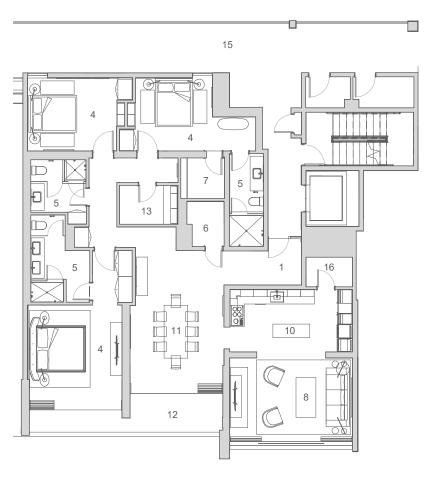

## UNIT C41 BUILDING C - LEVEL 4

Air-conditioned square footage: **2,031 SF** Outdoor lanai square footage: **145 SF** Total livable square footage: **2,176 SF** 

For Hapana Beach Residences, obtain the Developer's Public Report for a Condominium required by Havasii lava and read it hefore igning a binding soles contract. For Hapana Estates, obtain the Public Offering Statement required by Havasii lava and read it hefore igning a binding soles contract. For Hapana Estates, obtain the Public Offering Statement required by Havasii lava and read it hefore igning a binding soles contract. For Hapana Estates, obtain the Public Offering Statement required by Havasii lava and read it hefore igning a binding soles contract. For Hapana Estates, obtain the Public Offering Statement required by Havasii lava and read it hefore igning a binding soles contract. For Hapana Estates, obtain the Public Offering Statement required by Havasii lava and read it hefore igning a binding soles contract. For Hapana Estates, obtain the Public Offering Statement required by Havasii lava and read it hefore igning a binding soles contract. No federal or state agency has judged the foreign and for sole. All illustrations, foor plans, dimensions, fastners and finishes are subject to change as part of the Developer's continuing quality improvement program. All content © MaunaKeaLiving.com 2018