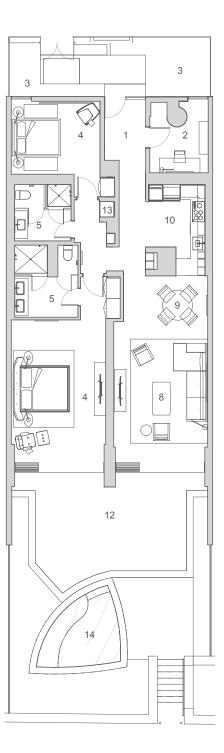

## UNIT C22 BUILDING C - LEVEL 2

Air-conditioned square footage: **1,597 SF** Outdoor lanai square footage: **1,059 SF** Total livable square footage: **2,656 SF** 

For Hapana Beach Residences, obtain the Developer's Public Report for a Condominium required by Havasii law and read it before igning a binding sales contract. For Hapana Estates, obtain the Public Offering Statement required by Havasii law and read it before igning a binding sales contract. For Hapana Estates, obtain the Public Offering Statement required by Havasii law and read it before igning a binding sales contract. For Hapana Estates, obtain the Public Offering Statement required by Havasii law and read it before igning a binding sales contract. For Hapana Estates, obtain the Public Offering Statement required by Havasii law and read it before igning a binding sales contract. For Hapana Estates, obtain the Public Offering Statement required by Havasii law and read it before igning a binding sales contract. For Hapana Estates, obtain the Public Offering Statement required by Havasii law and read it before igning a binding sales contract. For Hapana Estates, obtain the Public Offering Statement required by Havasii law and read it before igning a binding sales contract. For Hapana Estates, obtain the Public Offering Statement required by Havasii law and read it before igning a binding sales contract. For Hapana Estates, obtain set forth berein may change substantially, including whether any properties will, in fact, be offered for sale. All illustrations, for plans, dimensions, features and finishes are subject to change as part of the Developer's continuing quality improvement program. All content © Mauna Keal.ising.com 2018